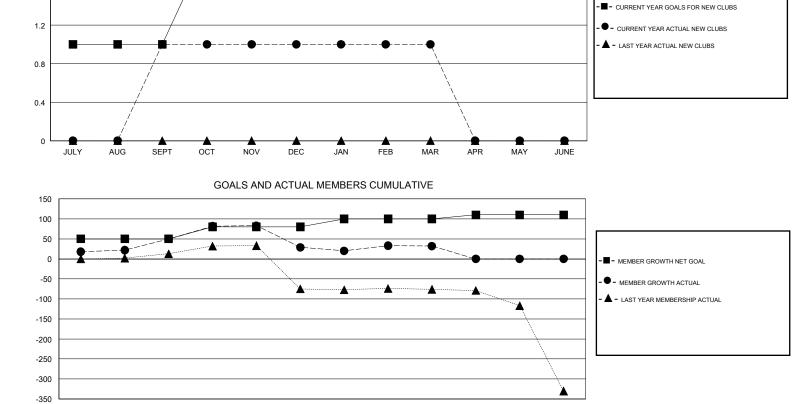

## District 310 D

Results as of: 3/31/2020

| DROPPED CLUBS: 1 |    | 21 CLUBS OF 72 ADDED 1 OR MORE<br>NEW MEMBERS | MALE 955 (60.87%)               |    |
|------------------|----|-----------------------------------------------|---------------------------------|----|
| DROPPED MEMBERS  |    |                                               | FEMALE 614 (39.13%)             |    |
| DECEASED         | 0  | CLICK HERE FOR CUMULATIVE<br>MEMBERSHIP DATA  | TOTAL FAMILY UNIT MEMBERS       | 47 |
| CLUB CANCELLED   | 31 |                                               |                                 | 26 |
| OTHER            | 56 |                                               | FAMILY MEMBERS PAYING HALF DUES |    |
| TOTAL            | 87 |                                               |                                 |    |
|                  |    |                                               |                                 |    |