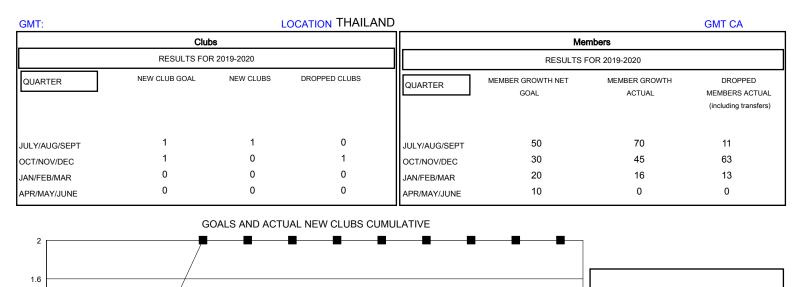

## District 310 D

Results as of: 3/31/2020

| DROPPED CLUBS: 1 |    | 21 CLUBS OF 72 ADDED 1 OR MORE<br>NEW MEMBERS | MALE 955 (60.87%)               |    |
|------------------|----|-----------------------------------------------|---------------------------------|----|
| DROPPED MEMBERS  |    |                                               | FEMALE 614 (39.13%)             |    |
| DECEASED         | 0  | CLICK HERE FOR CUMULATIVE<br>MEMBERSHIP DATA  | TOTAL FAMILY UNIT MEMBERS       | 47 |
| CLUB CANCELLED   | 31 |                                               |                                 | 26 |
| OTHER            | 56 |                                               | FAMILY MEMBERS PAYING HALF DUES |    |
| TOTAL            | 87 |                                               |                                 |    |
|                  |    |                                               |                                 |    |